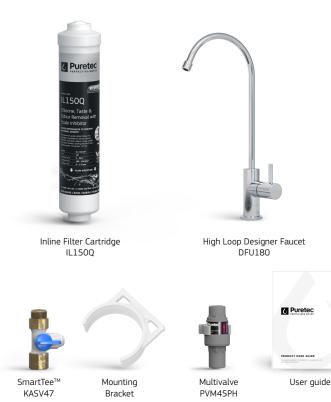

## X4 Series

Inline Undersink Water Filter System with High Loop Designer Faucet



## Parts Included







Note: All dimensions are in mm

## Specifications

| Ordering<br>Code | Replacement<br>Cartridge | Temp °C | Pressure<br>kPa | Flow (Lpm) | Micron<br>Rating<br>(nominal) | Connection         | Cartridge<br>Size |
|------------------|--------------------------|---------|-----------------|------------|-------------------------------|--------------------|-------------------|
| Х4               | IL150Q                   | 0-38    | 100-500         | 1.9        | 1                             | 1/4" Quick Connect | 10"               |

Notes:

X4 Series is an inline filter system with a slimline design that easily fits under your existing kitchen bench. All plumbing fittings are included for easy installation including a multifunction control valve for pressure reduction.

X4 Series inco