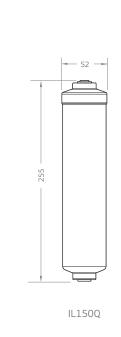

## Parts Included

Note: All dimensions are in mm

Can be mounted vertically or horizontally. Requires an approximate space of: Vertical mounting: 350 (h) x 120 (w) mm Horizontal mounting: 120 (h) x 350 (w) mm

All plumbing installation fittings included - no extras needed.