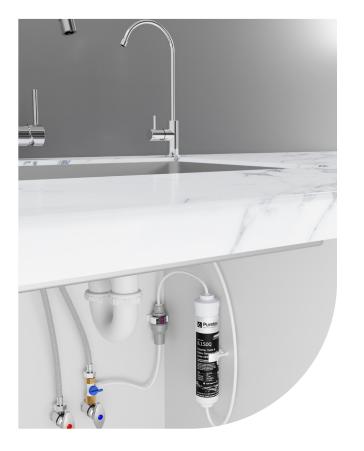

## X4 Series

Inline Undersink Water Filter System with High Loop Designer Faucet

Notes:

X4 Series is an inline filter system with a slimline design that easily fits under your existing kitchen bench. All plumbing fittings are included for easy installation including a multifunction control valve for pressure reduction.

Can be mounted vertically or horizontally. Requires an approximate space of: Vertical mounting: 350 (h) x 120 (w) mm Horizontal mounting: 120 (h) x 350 (w) mm

All plumbing installation fittings included - no extras needed.