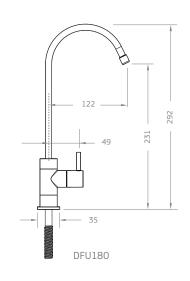

## Parts Included

Note: All dimensions are in mm

Required hole for the tap: 12.5mm diameter